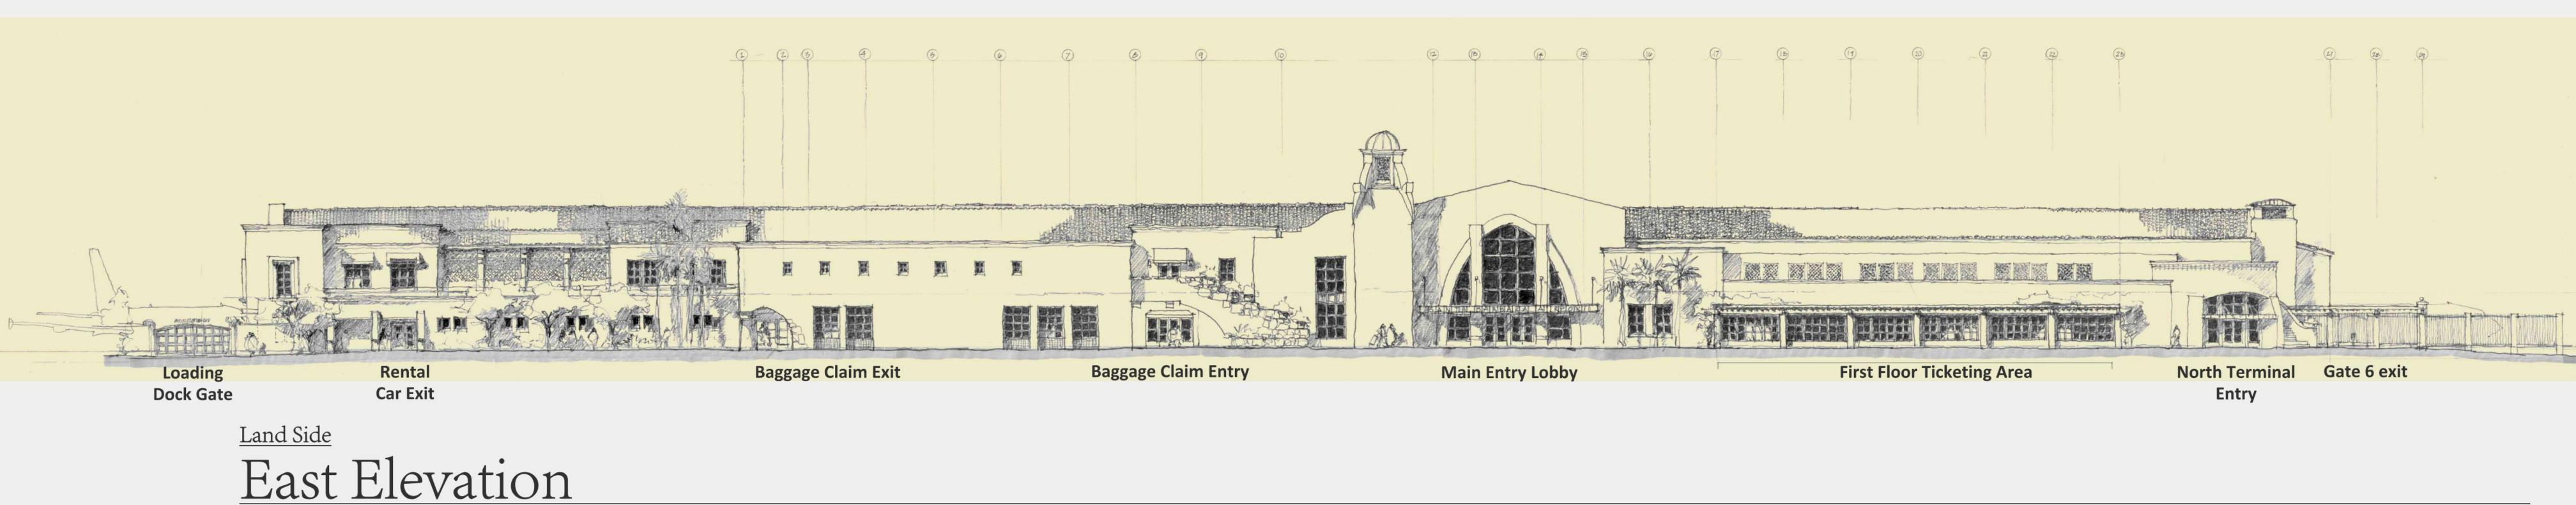

# TERMINAL IMPROVEMENT PROJECT: OPEN HOUSE July 18, 2023







MAY 2023

TER









### Land Side East Elevation



### Air Side West Elevation



MAY 2023















| 0' 4' 8' | 16' | 32' |
|----------|-----|-----|
|          | _   |     |





### Land Side East Elevation





MAY 2023





0' 2' 8'





## <u>Air Side</u> South Elevation

## <u>Air Side</u> North Elevation



MAY 2023



Land Side

North Terminal Entry

Gate 6

**TERMINAL IMPROVEMENT PROJECT** 

North Concourse

Air Side



|    | 0' 2' | 8 | 16' |
|----|-------|---|-----|
|    |       |   |     |
| RG | AN    |   |     |

0' 2' 8' 16'









MAY 2023



# BAGGAGE CLAIM







### PROGRAM LEGEND

- SSCP/TSA
  Concession
  Restrooms
  Domestic Holdroom
   Other Holdroom Elements
   Mechanical/Electrical
- Circulation
- Security Queuing



# First Floor Plan



# Second Floor Plan



# TERMINAL IMPROVEMENT PROJECT





# HOLD ROOMS







MAY 2023







### PROGRAM LEGEND