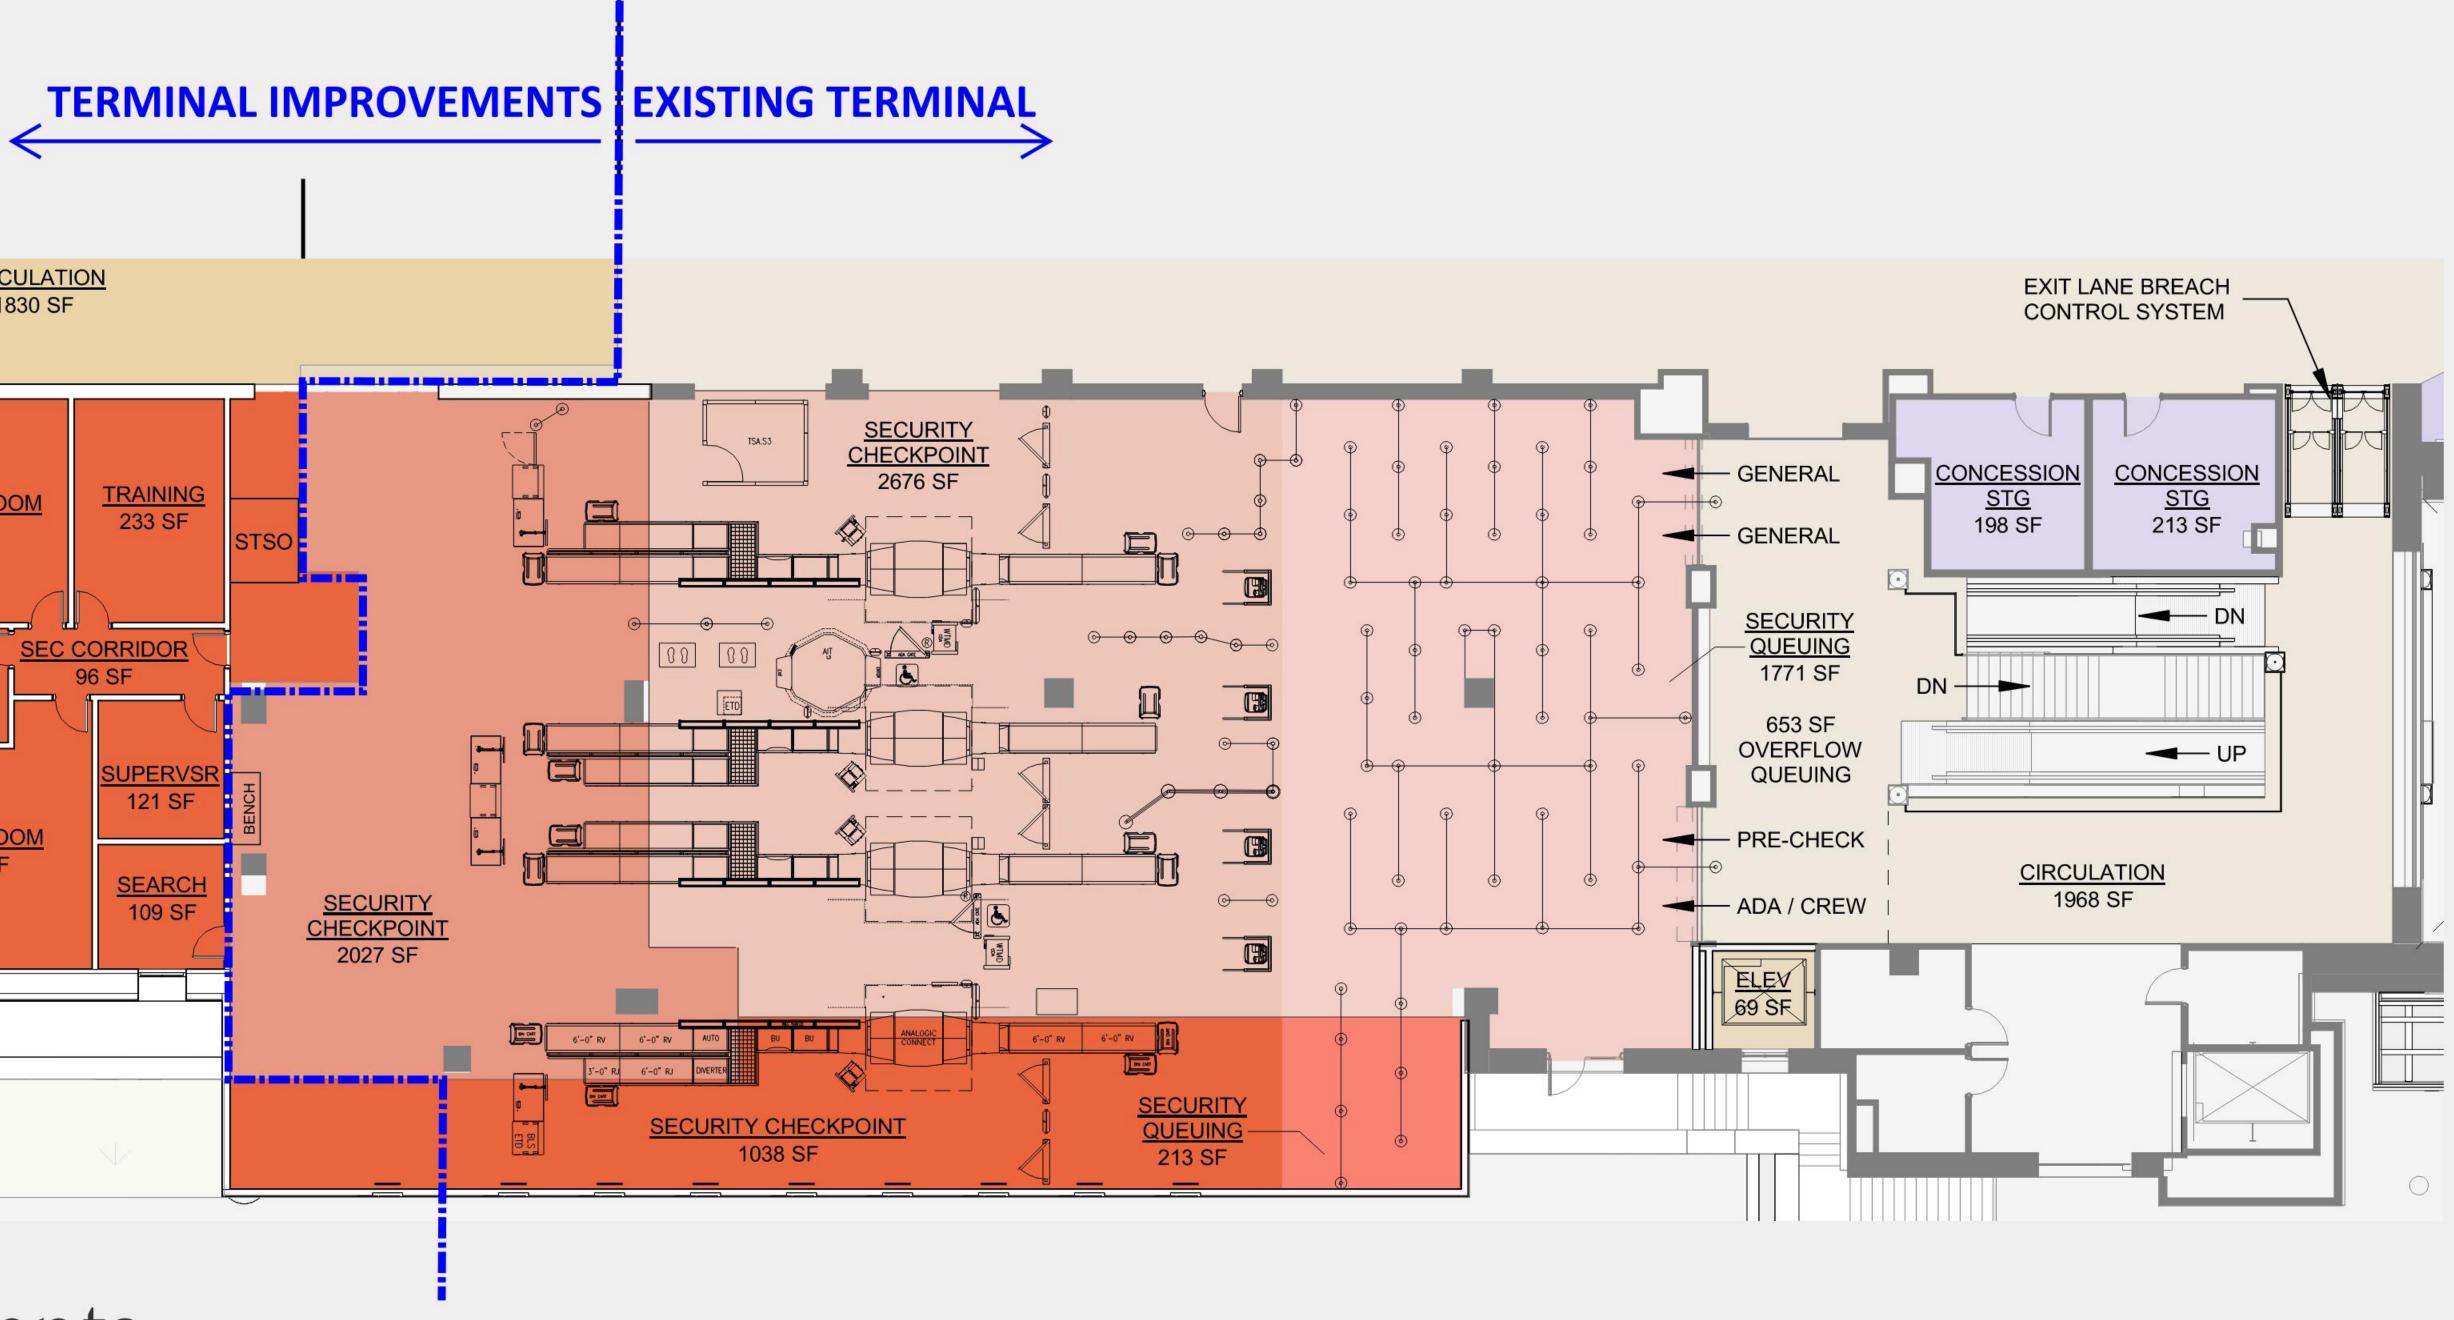

### PROGRAM LEGEND

SSCP/TSA

Concession

Second Floor Plan- South End

MAY 2023

### PROGRAM LEGEND

- SSCP/TSA Concession Restrooms Domestic Holdroom Other Holdroom Elements
- Mechanical/Electrical
- Circulation
- Security Queuing

MINAL IMPROVEMENT PROJECT

### Second Floor Plan- South End

## TSA Improvements

0' 2' 8' 16' N