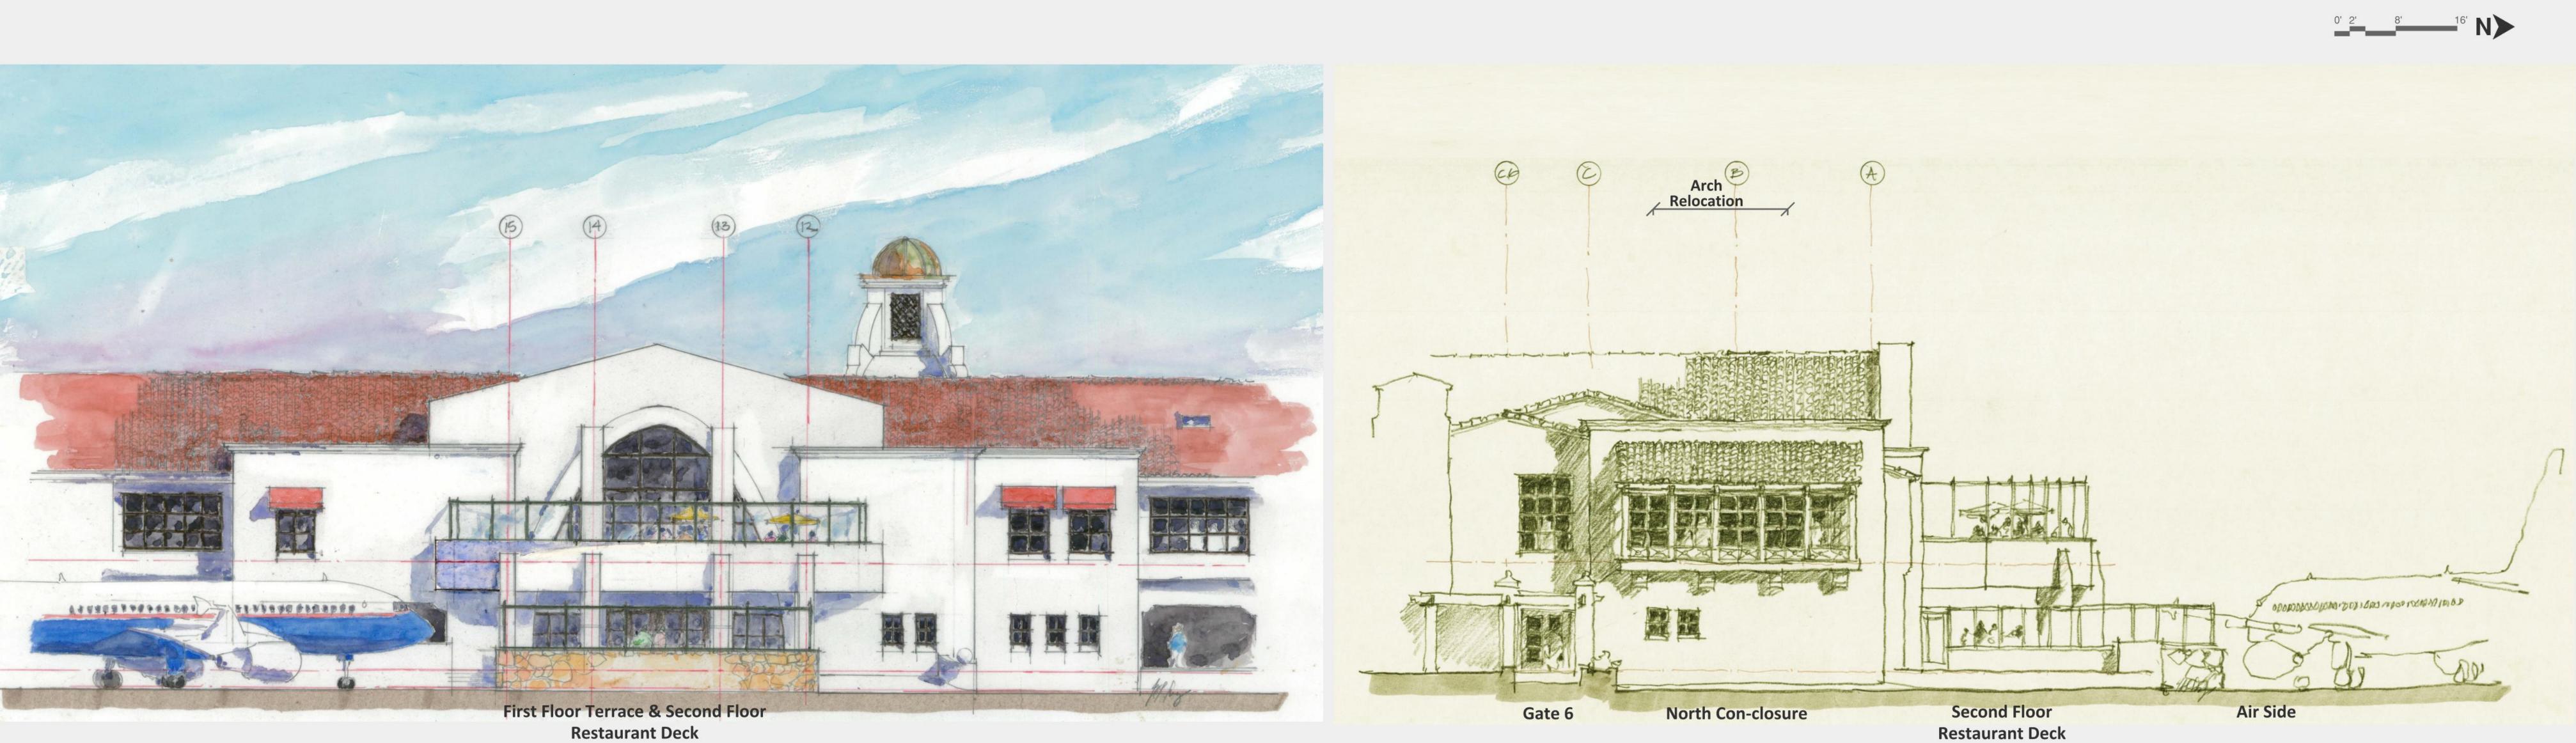

## <u>Air Side</u> Enlarged Plan-Second Floor Deck

**Restaurant Deck** 

<u>Air Side</u> West Elevation- Second Floor Deck/Concession

MAY 2023

<u>Air Side</u>

## North Elevation