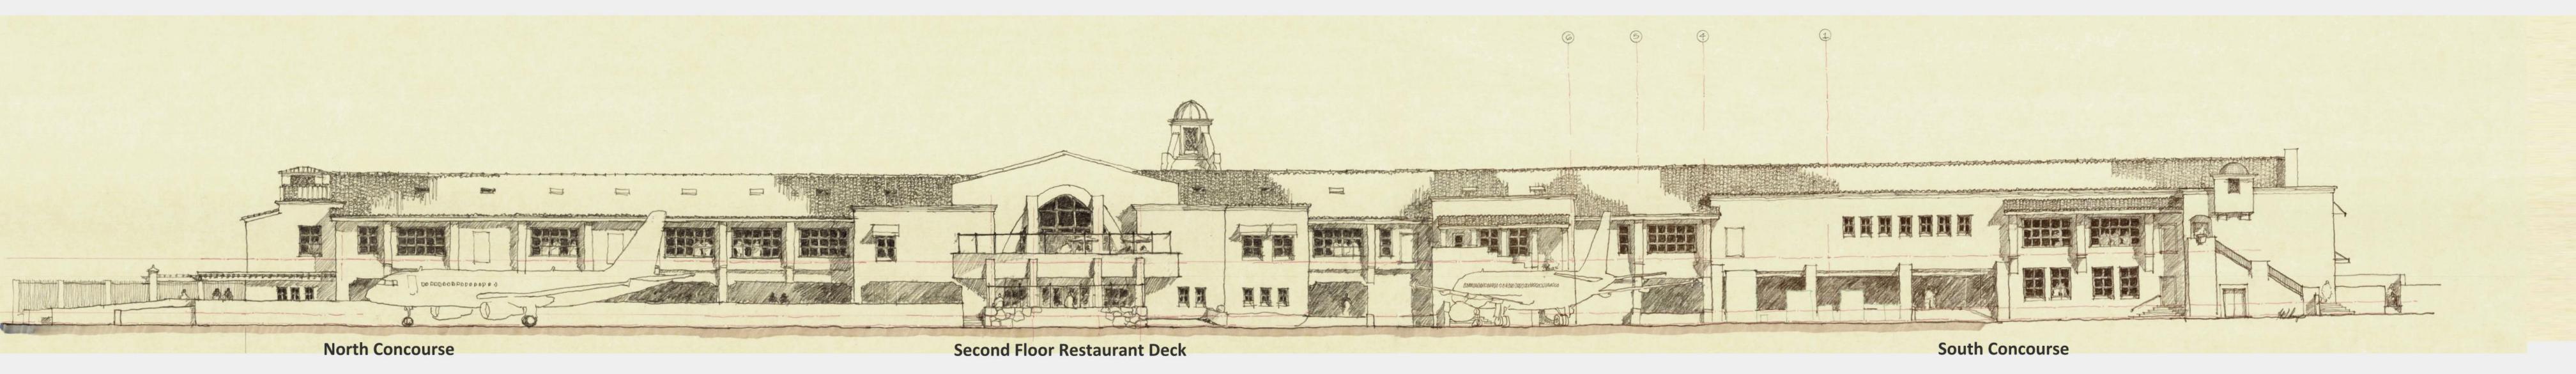

### Air Side West Elevation

MAY 2023

| 0' 4' 8' | 16' | 32' |
|----------|-----|-----|
|          | _   |     |