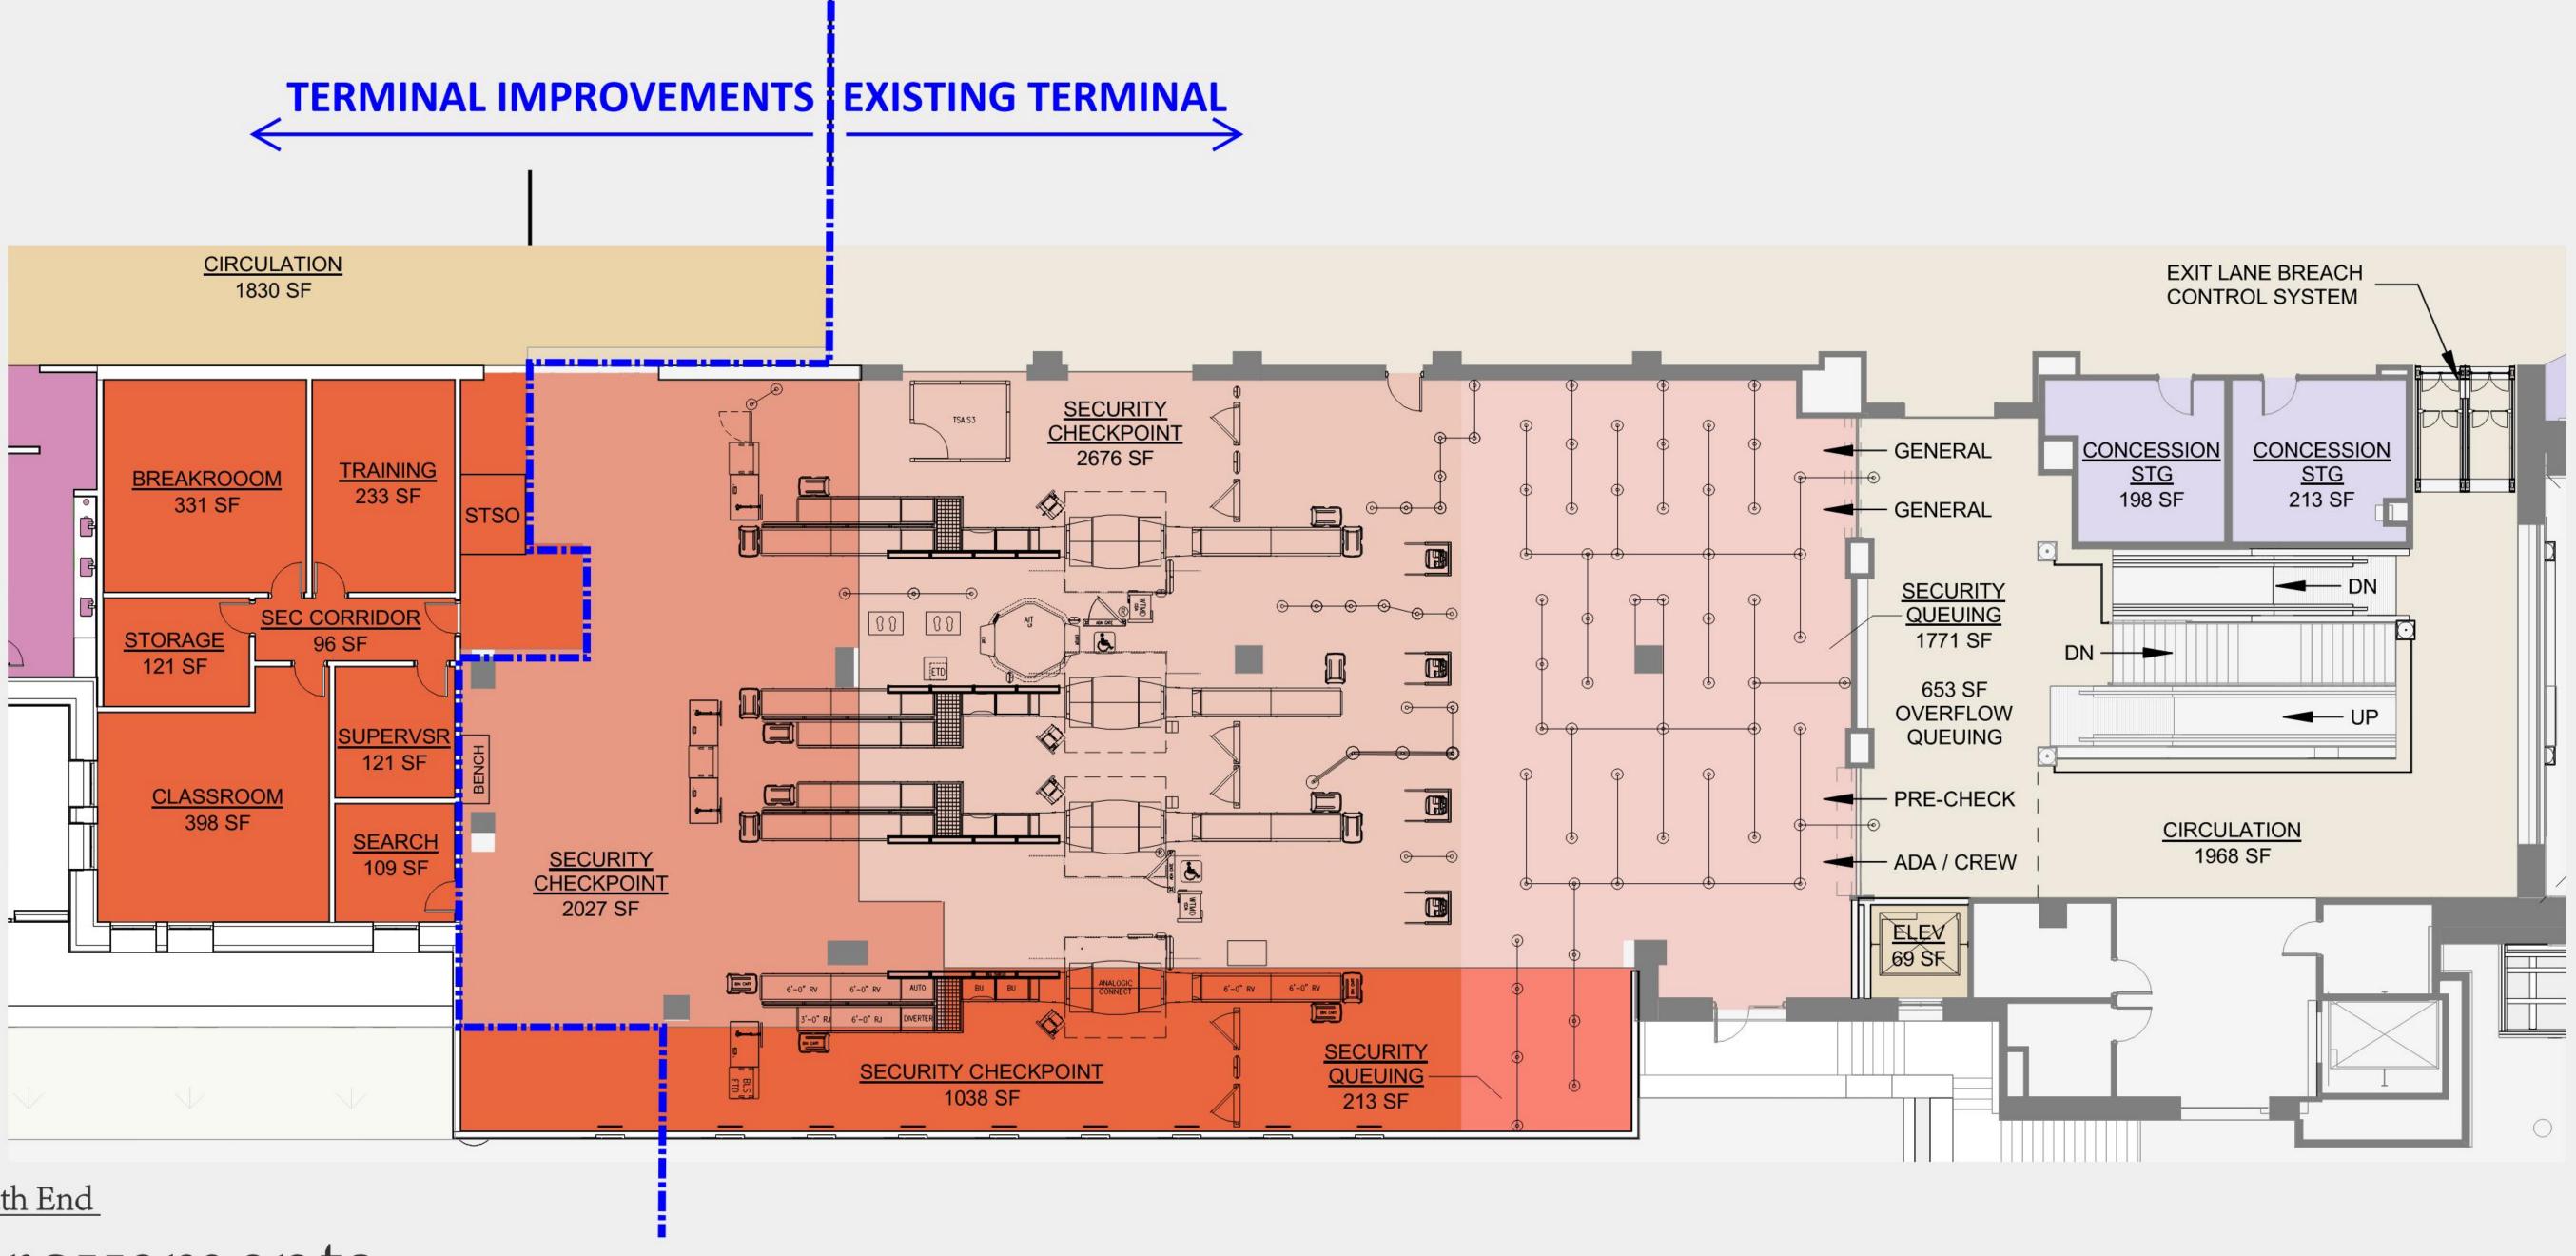

### PROGRAM LEGEND

SSCP/TSA

Concession

Second Floor Plan- South End

MAY 2023

### PROGRAM LEGEND

- SSCP/TSA Concession Restrooms Domestic Holdroom Other Holdroom Elements
- Mechanical/Electrical
- Circulation
- Security Queuing

MINAL IMPROVEMENT PROJECT

### Second Floor Plan- South End

## TSA Improvements

0' 2' 8' 16' N