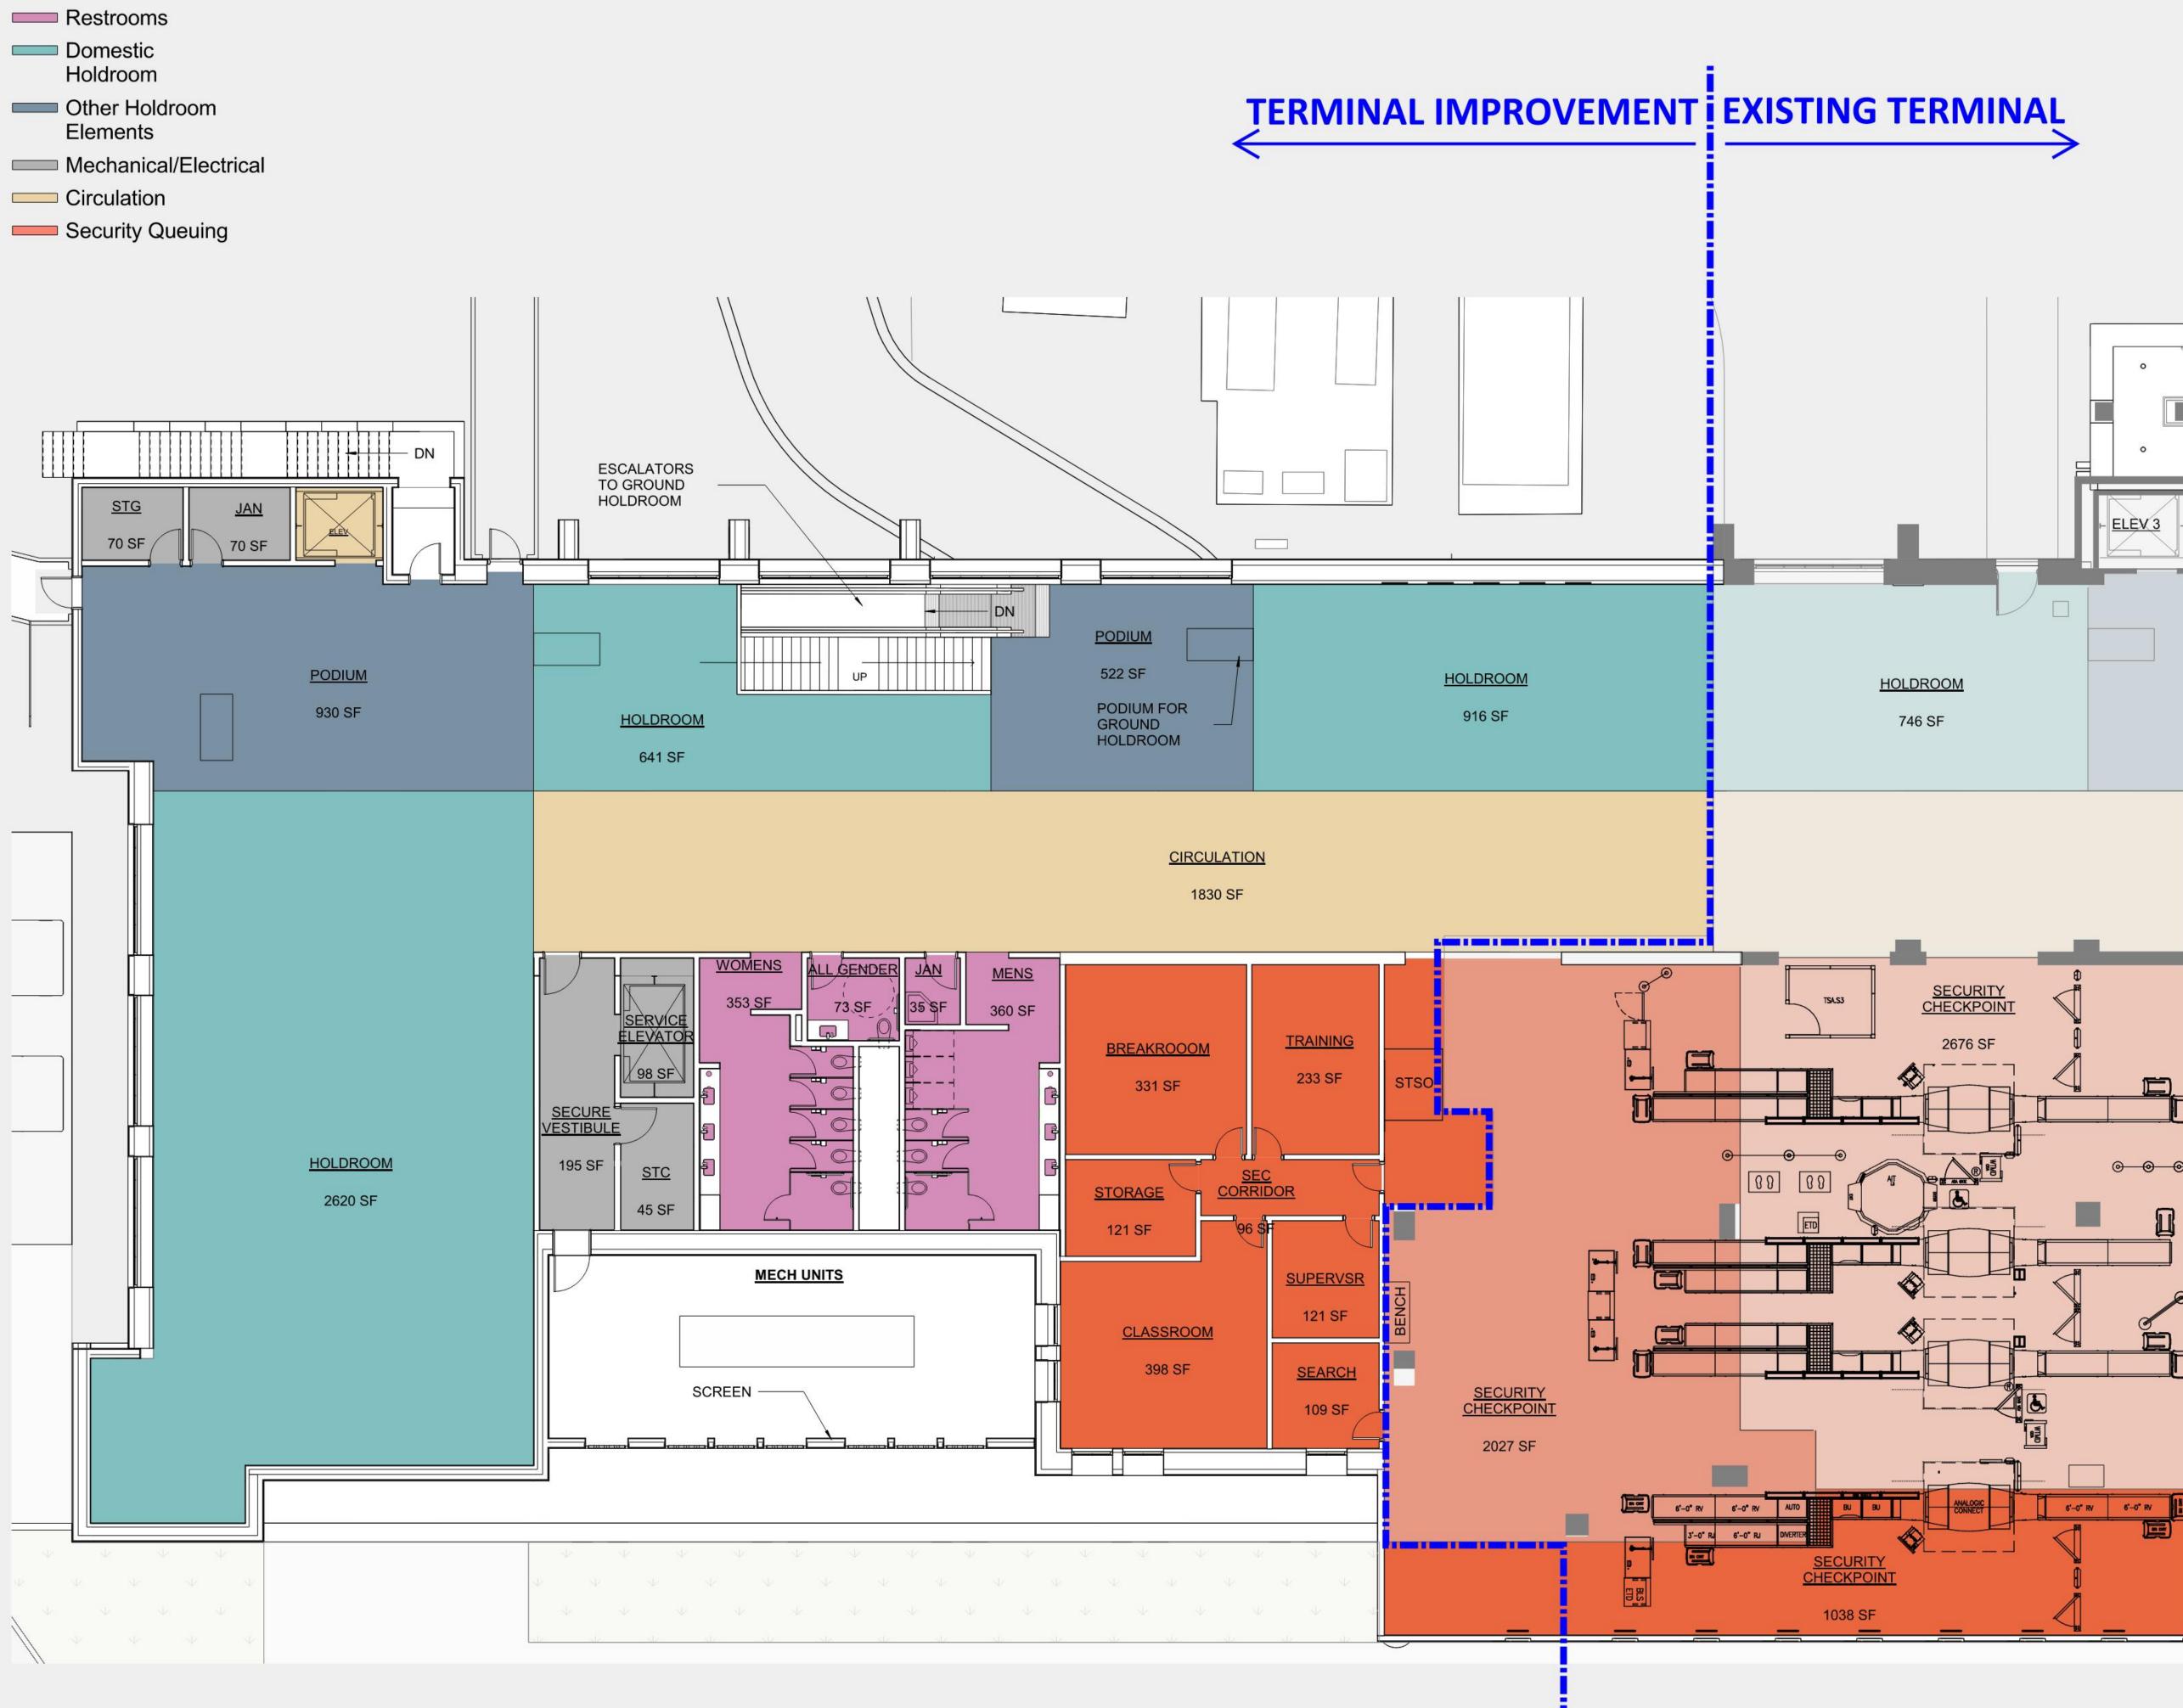

### PROGRAM LEGEND

- SSCP/TSA
  Concession
  Restrooms
  Domestic Holdroom
   Other Holdroom Elements
   Mechanical/Electrical
- Circulation
- Security Queuing

# HOLD ROOMS

MAY 2023

### PROGRAM LEGEND

- SSCP/TSA Concession Restrooms Domestic Holdroom Other Holdroom Elements
- Mechanical/Electrical
- Circulation
- Security Queuing

MINAL IMPROVEMENT PROJECT

### Second Floor Plan- South End